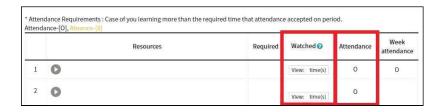

- ☐ Choose a lecture with your preferred language(KOR, ENG, CHN, VNM, IND) and watch the video
- ※ Notes: Students MUST check their completion rate like follow: "성적/출석관리(Grade/Attendance) > 온라인 출석부(Online Attendance)
- > 출석(Attendance): (O) & 총 학습시간(Watched: the whole video time)"

\*\*(IMPORTANT!!) Gift will be given only when the whole video is watched\*\*